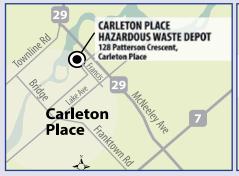

### Visit your seasonal household hazardous waste depot for safe disposal:

Residents of Beckwith, Carleton Place, Drummond/North Elmsley, Mississippi Mills, Montague, Perth & Smiths Falls take your household hazardous waste to:

128 Patterson Crescent, Carleton Place

Residents of Lanark Highlands & Tay Valley take your household hazardous waste to:

4686 Wolf Grove Road, Middleville

May 20 - September 2, 2023 Saturdays (8 am - 12 noon)