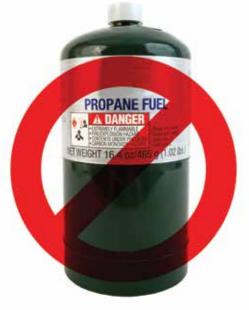

# NO Portable Propane Cylinders...

## allowed in Your Recycling or Household Garbage!

Waste items must be identifiable, in a sealed container, & delivered in a cardboard box.