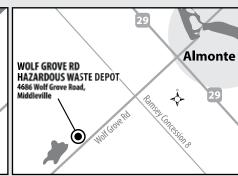

### Visit your seasonal household hazardous waste depot for safe disposal:

Residents of Beckwith, Carleton Place, Drummond/North Elmsley, Mississippi Mills, Montague, Perth & Smiths Falls take your household hazardous waste to:

128 Patterson Crescent, Carleton Place

Residents of Lanark Highlands & Tay Valley take your household hazardous waste to:

4686 Wolf Grove Road, Middleville

May 20 - September 2, 2023 Saturdays (8 am - 12 noon)