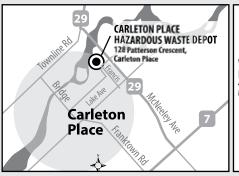

### Visit your seasonal household hazardous waste depot for safe disposal:

Residents of Beckwith, Carleton Place, Drummond/North Elmsley, Mississippi Mills, Montague, Perth & Smiths Falls take your household hazardous waste to:

128 Patterson Crescent, Carleton Place

Residents of Lanark Highlands & Tay Valley take your household hazardous waste to:

4686 Wolf Grove Road, Middleville

May 20 - September 2, 2023 Saturdays (8 am - 12 noon)