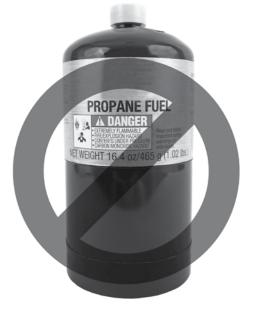

# NO Portable Propane Cylinders...

## allowed in Your Recycling or Household Garbage!

Waste items must be identifiable, in a sealed container, & delivered in a cardboard box.