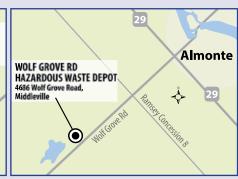

### Visit your seasonal household hazardous waste depot for safe disposal:

Residents of Beckwith, Carleton Place, Drummond/North Elmsley, Mississippi Mills, Montague, Perth & Smiths Falls take your household hazardous waste to:

128 Patterson Crescent, Carleton Place

Residents of Lanark Highlands & Tay Valley take your household hazardous waste to:

4686 Wolf Grove Road, Middleville

May 20 - September 2, 2023 Saturdays (8 am - 12 noon)