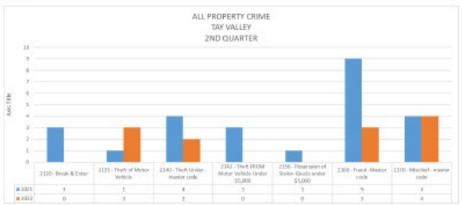

#### RMS (RECORDS MANAGEMENT SYSTEM) INCIDENTS

Page 10 of 28

Page 12 of 28

Page 14 of 28