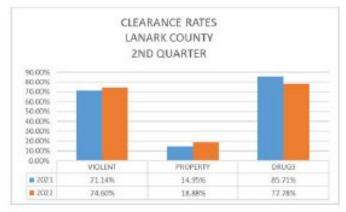

#### RMS (RECORDS MANAGEMENT SYSTEM) INCIDENTS

Page 10 of 28

Page 12 of 28

Page 14 of 28