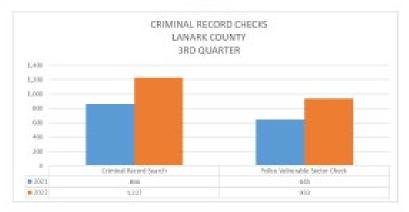

atrol                             | 6928     | 6207     |  |

| PATROL<br>TAY VALLEY<br>YEAR TO DATE |          |          |  |
|--------------------------------------|----------|----------|--|
| Patrol Type                          | 2021 YTD | 2022 YTD |  |
| 160 - Patrol-Cruiser                 | 511.75   | 394.75   |  |
| 163 - Patrol-Marine                  | 7.00     | 14.00    |  |
| 164 - Patrol-ATV                     | 8.00     | 0.00     |  |
| 165 - Patrol-Snowmobile              | 18.75    | 0.00     |  |
| 167 - Patrol-Foot 0.00 4.0           |          |          |  |
| Patrol                               | 545.50   | 412.75   |  |



# 2022 3<sup>rd</sup> Quarter Report Lanark County OPP

#### Report to TAY VALLEY

#### RMS (RECORDS MANAGEMENT SYSTEM) INCIDENTS

















































































# CRS (Collision Reporting Service)

| All Reportable Collisions  LANARK COUNTY  3RD QUARTER |      |      |  |
|-------------------------------------------------------|------|------|--|
| TYPE                                                  | 2021 | 2022 |  |
| Motor Vehicle                                         | 226  | 429  |  |
| Fatal Injury                                          | 1    | 2    |  |
| Non-Fatal Injury                                      | 31   | 56   |  |
| Property Damage Only                                  | 194  | 371  |  |
| Off-Road Vehicle                                      | 4    | 2    |  |
| Non-Fatal Injury                                      | 2    | 2    |  |
| Property Damage