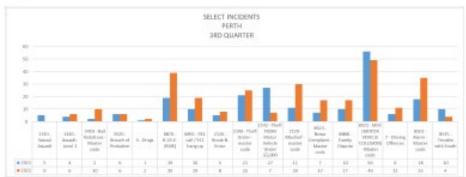

|  |
| Patrol                             | 6928     | 6207     |  |

| PATROL<br>TAY VALLEY<br>YEAR TO DATE |          |          |  |
|--------------------------------------|----------|----------|--|
| Patrol Type                          | 2021 YTD | 2022 YTD |  |
| 160 - Patrol-Cruiser                 | 511.75   | 394.75   |  |
| 163 - Patrol-Marine                  | 7.00     | 14.00    |  |
| 164 - Patrol-ATV                     | 8.00     | 0.00     |  |
| 165 - Patrol-Snowmobile              | 18.75    | 0.00     |  |
| 167 - Patrol-Foot 0.00 4.0           |          |          |  |
| Patrol                               | 545.50   | 412.75   |  |



# 2022 3<sup>rd</sup> Quarter Report Lanark County OPP

#### Report to TAY VALLEY

#### RMS (RECORDS MANAGEMENT SYSTEM) INCIDENTS

















































































# CRS (Collision Reporting Service)

| All Reportable Collisions  LANARK COUNTY  3RD QUARTER |      |      |  |
|-------------------------------------------------------|------|------|--|
| TYPE                                                  | 2021 | 2022 |  |
| Motor Vehicle                                         | 226  | 429  |  |
| Fatal Injury                                          | 1    | 2    |  |
| Non-Fatal Injury                                      | 31   | 56   |  |
| Property Damage Only                                  | 194  | 371  |  |
| Off-Road Vehicle                                      | 4    | 2    |  |
| Non-Fatal Injury                                      | 2    | 2    |  |
| Property