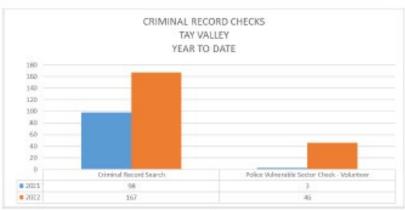

#### RMS (RECORDS MANAGEMENT SYSTEM) INCIDENTS

Page 10 of 28

Page 12 of 28

Page 14 of 28