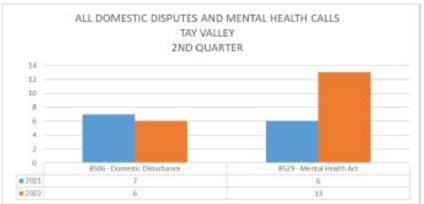

#### RMS (RECORDS MANAGEMENT SYSTEM) INCIDENTS

Page 10 of 28

Page 12 of 28

Page 14 of 28