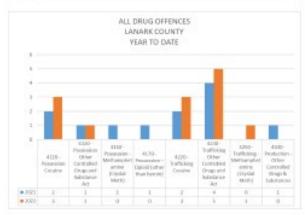

#### RMS (RECORDS MANAGEMENT SYSTEM) INCIDENTS

Page 10 of 28

Page 12 of 28

Page 14 of 28