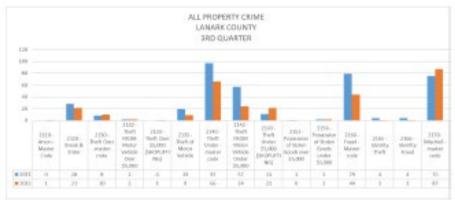

| 6928     | 6207     |  |

| PATROL<br>TAY VALLEY<br>YEAR TO DATE |          |          |  |
|--------------------------------------|----------|----------|--|
| Patrol Type                          | 2021 YTD | 2022 YTD |  |
| 160 - Patrol-Cruiser                 | 511.75   | 394.75   |  |
| 163 - Patrol-Marine                  | 7.00     | 14.00    |  |
| 164 - Patrol-ATV                     | 8.00     | 0.00     |  |
| 165 - Patrol-Snowmobile              | 18.75    | 0.00     |  |
| 167 - Patrol-Foot 0.00 4.0           |          |          |  |
| Patrol                               | 545.50   | 412.75   |  |



# 2022 3<sup>rd</sup> Quarter Report Lanark County OPP

#### Report to TAY VALLEY

#### RMS (RECORDS MANAGEMENT SYSTEM) INCIDENTS

















































































# CRS (Collision Reporting Service)

| All Reportable Collisions  LANARK COUNTY  3RD QUARTER |      |      |  |
|-------------------------------------------------------|------|------|--|
| TYPE                                                  | 2021 | 2022 |  |
| Motor Vehicle                                         | 226  | 429  |  |
| Fatal Injury                                          | 1    | 2    |  |
| Non-Fatal Injury                                      | 31   | 56   |  |
| Property Damage Only                                  | 194  | 371  |  |
| Off-Road Vehicle                                      | 4    | 2    |  |
| Non-Fatal Injury                                      | 2    | 2    |  |
| Property Damage Only