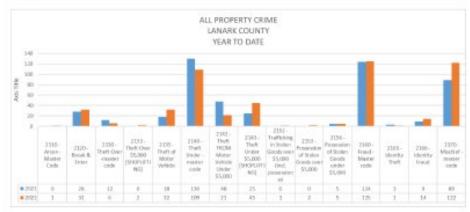

#### RMS (RECORDS MANAGEMENT SYSTEM) INCIDENTS

Page 10 of 28

Page 12 of 28

Page 14 of 28