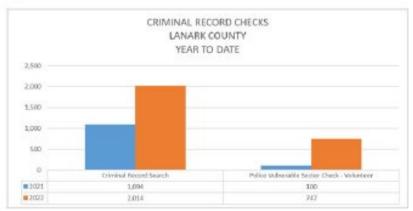

#### RMS (RECORDS MANAGEMENT SYSTEM) INCIDENTS

Page 10 of 28

Page 12 of 28

Page 14 of 28