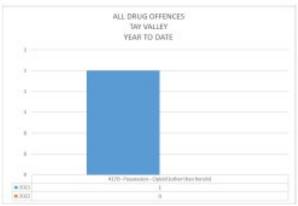

#### RMS (RECORDS MANAGEMENT SYSTEM) INCIDENTS

Page 10 of 28

Page 12 of 28

Page 14 of 28