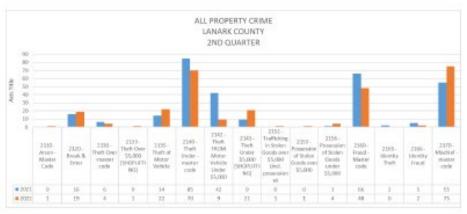

#### RMS (RECORDS MANAGEMENT SYSTEM) INCIDENTS

Page 10 of 28

Page 12 of 28

Page 14 of 28