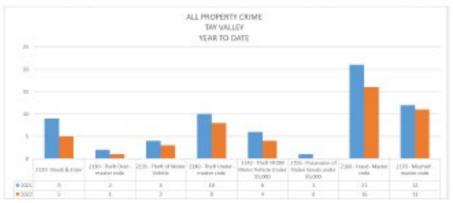

6928     | 6207     |  |

| PATROL<br>TAY VALLEY<br>YEAR TO DATE |          |          |  |
|--------------------------------------|----------|----------|--|
| Patrol Type                          | 2021 YTD | 2022 YTD |  |
| 160 - Patrol-Cruiser                 | 511.75   | 394.75   |  |
| 163 - Patrol-Marine                  | 7.00     | 14.00    |  |
| 164 - Patrol-ATV                     | 8.00     | 0.00     |  |
| 165 - Patrol-Snowmobile              | 18.75    | 0.00     |  |
| 167 - Patrol-Foot 0.00 4.0           |          |          |  |
| Patrol                               | 545.50   | 412.75   |  |



# 2022 3<sup>rd</sup> Quarter Report Lanark County OPP

#### Report to TAY VALLEY

#### RMS (RECORDS MANAGEMENT SYSTEM) INCIDENTS

















































































# CRS (Collision Reporting Service)

| All Reportable Collisions  LANARK COUNTY  3RD QUARTER |      |      |  |
|-------------------------------------------------------|------|------|--|
| TYPE                                                  | 2021 | 2022 |  |
| Motor Vehicle                                         | 226  | 429  |  |
| Fatal Injury                                          | 1    | 2    |  |
| Non-Fatal Injury                                      | 31   | 56   |  |
| Property Damage Only                                  | 194  | 371  |  |
| Off-Road Vehicle                                      | 4    | 2    |  |
| Non-Fatal Injury                                      | 2    | 2    |  |
| Property Damage Only