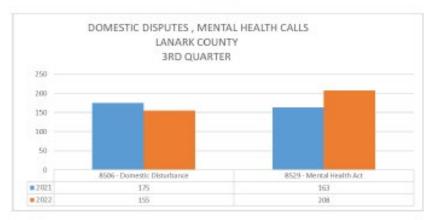

| 6207     |  |

| PATROL<br>TAY VALLEY<br>YEAR TO DATE |          |          |  |
|--------------------------------------|----------|----------|--|
| Patrol Type                          | 2021 YTD | 2022 YTD |  |
| 160 - Patrol-Cruiser                 | 511.75   | 394.75   |  |
| 163 - Patrol-Marine                  | 7.00     | 14.00    |  |
| 164 - Patrol-ATV                     | 8.00     | 0.00     |  |
| 165 - Patrol-Snowmobile              | 18.75    | 0.00     |  |
| 167 - Patrol-Foot 0.00 4.0           |          |          |  |
| Patrol                               | 545.50   | 412.75   |  |



# 2022 3<sup>rd</sup> Quarter Report Lanark County OPP

#### Report to TAY VALLEY

#### RMS (RECORDS MANAGEMENT SYSTEM) INCIDENTS

















































































# CRS (Collision Reporting Service)

| All Reportable Collisions  LANARK COUNTY  3RD QUARTER |      |      |  |
|-------------------------------------------------------|------|------|--|
| TYPE                                                  | 2021 | 2022 |  |
| Motor Vehicle                                         | 226  | 429  |  |
| Fatal Injury                                          | 1    | 2    |  |
| Non-Fatal Injury                                      | 31   | 56   |  |
| Property Damage Only                                  | 194  | 371  |  |
| Off-Road Vehicle                                      | 4    | 2    |  |
| Non-Fatal Injury                                      | 2    | 2    |  |
| Property Damage Only                                  |