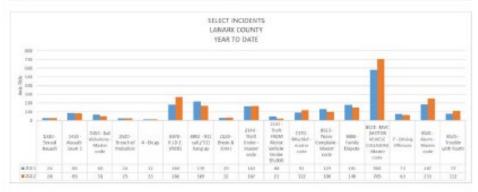

#### RMS (RECORDS MANAGEMENT SYSTEM) INCIDENTS

Page 10 of 28

Page 12 of 28

Page 14 of 28