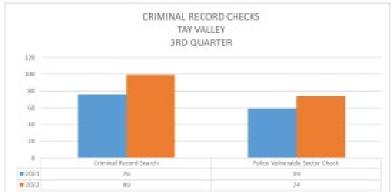

rol                             | 6928     | 6207     |  |

| PATROL<br>TAY VALLEY<br>YEAR TO DATE |          |          |  |
|--------------------------------------|----------|----------|--|
| Patrol Type                          | 2021 YTD | 2022 YTD |  |
| 160 - Patrol-Cruiser                 | 511.75   | 394.75   |  |
| 163 - Patrol-Marine                  | 7.00     | 14.00    |  |
| 164 - Patrol-ATV                     | 8.00     | 0.00     |  |
| 165 - Patrol-Snowmobile              | 18.75    | 0.00     |  |
| 167 - Patrol-Foot 0.00 4.0           |          |          |  |
| Patrol                               | 545.50   | 412.75   |  |



# 2022 3<sup>rd</sup> Quarter Report Lanark County OPP

#### Report to TAY VALLEY

#### RMS (RECORDS MANAGEMENT SYSTEM) INCIDENTS

















































































# CRS (Collision Reporting Service)

| All Reportable Collisions  LANARK COUNTY  3RD QUARTER |      |      |  |
|-------------------------------------------------------|------|------|--|
| TYPE                                                  | 2021 | 2022 |  |
| Motor Vehicle                                         | 226  | 429  |  |
| Fatal Injury                                          | 1    | 2    |  |
| Non-Fatal Injury                                      | 31   | 56   |  |
| Property Damage Only                                  | 194  | 371  |  |
| Off-Road Vehicle                                      | 4    | 2    |  |
| Non-Fatal Injury                                      | 2    | 2    |  |
| Property Damage On