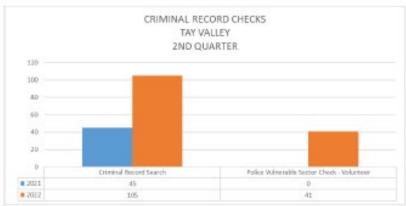

#### RMS (RECORDS MANAGEMENT SYSTEM) INCIDENTS

Page 10 of 28

Page 12 of 28

Page 14 of 28