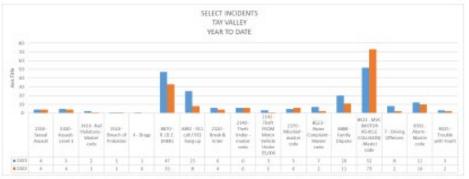

#### RMS (RECORDS MANAGEMENT SYSTEM) INCIDENTS

Page 10 of 28

Page 12 of 28

Page 14 of 28