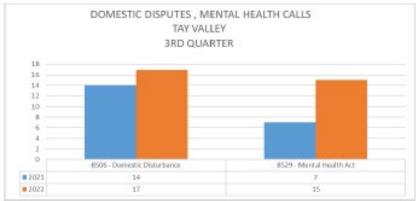

# 2022 3<sup>rd</sup> Quarter Report Lanark County OPP

#### Report to TAY VALLEY

#### RMS (RECORDS MANAGEMENT SYSTEM) INCIDENTS