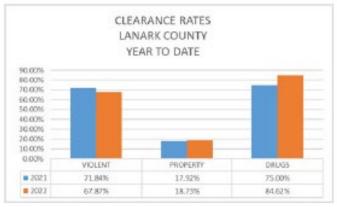

#### RMS (RECORDS MANAGEMENT SYSTEM) INCIDENTS

Page 10 of 28

Page 12 of 28

Page 14 of 28