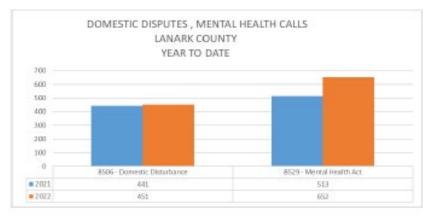

# 2022 2<sup>nd</sup> Quarter Report Lanark County OPP

#### Report to TAY VALLEY

#### RMS (RECORDS MANAGEMENT SYSTEM) INCIDENTS

Page 10 of 28

Page 12 of 28

Page 14 of 28