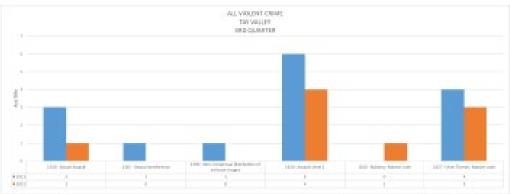

#### RMS (RECORDS MANAGEMENT SYSTEM) INCIDENTS

Page 10 of 28

Page 12 of 28

Page 14 of 28