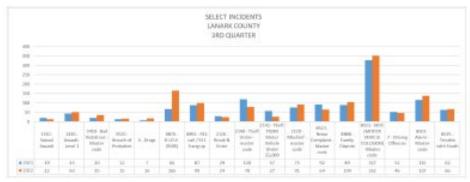

|  |
| Patrol                             | 6928     | 6207     |  |

| PATROL<br>TAY VALLEY<br>YEAR TO DATE |          |          |  |
|--------------------------------------|----------|----------|--|
| Patrol Type                          | 2021 YTD | 2022 YTD |  |
| 160 - Patrol-Cruiser                 | 511.75   | 394.75   |  |
| 163 - Patrol-Marine                  | 7.00     | 14.00    |  |
| 164 - Patrol-ATV                     | 8.00     | 0.00     |  |
| 165 - Patrol-Snowmobile              | 18.75    | 0.00     |  |
| 167 - Patrol-Foot 0.00 4.0           |          |          |  |
| Patrol                               | 545.50   | 412.75   |  |



# 2022 3<sup>rd</sup> Quarter Report Lanark County OPP

#### Report to TAY VALLEY

#### RMS (RECORDS MANAGEMENT SYSTEM) INCIDENTS

















































































# CRS (Collision Reporting Service)

| All Reportable Collisions  LANARK COUNTY  3RD QUARTER |      |      |  |
|-------------------------------------------------------|------|------|--|
| TYPE                                                  | 2021 | 2022 |  |
| Motor Vehicle                                         | 226  | 429  |  |
| Fatal Injury                                          | 1    | 2    |  |
| Non-Fatal Injury                                      | 31   | 56   |  |
| Property Damage Only                                  | 194  | 371  |  |
| Off-Road Vehicle                                      | 4    | 2    |  |
| Non-Fatal Injury                                      | 2    | 2    |  |
| Proper