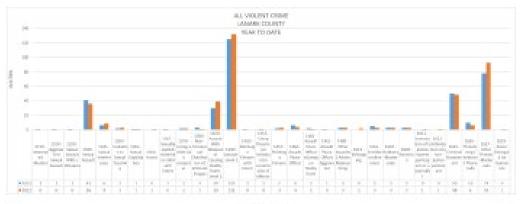

#### RMS (RECORDS MANAGEMENT SYSTEM) INCIDENTS

Page 10 of 28

Page 12 of 28

Page 14 of 28