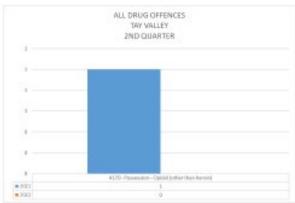

#### RMS (RECORDS MANAGEMENT SYSTEM) INCIDENTS

Page 10 of 28

Page 12 of 28

Page 14 of 28