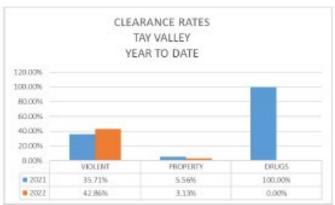

#### RMS (RECORDS MANAGEMENT SYSTEM) INCIDENTS

Page 10 of 28

Page 12 of 28

Page 14 of 28