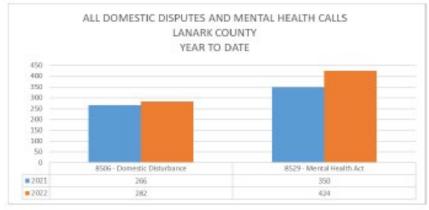

#### RMS (RECORDS MANAGEMENT SYSTEM) INCIDENTS

Page 10 of 28

Page 12 of 28

Page 14 of 28