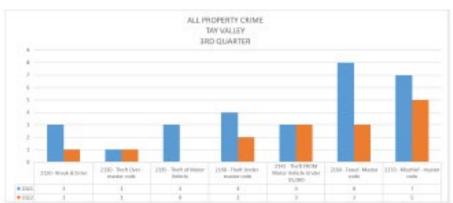

| 6928     | 6207     |  |

| PATROL<br>TAY VALLEY<br>YEAR TO DATE |          |          |  |
|--------------------------------------|----------|----------|--|
| Patrol Type                          | 2021 YTD | 2022 YTD |  |
| 160 - Patrol-Cruiser                 | 511.75   | 394.75   |  |
| 163 - Patrol-Marine                  | 7.00     | 14.00    |  |
| 164 - Patrol-ATV                     | 8.00     | 0.00     |  |
| 165 - Patrol-Snowmobile              | 18.75    | 0.00     |  |
| 167 - Patrol-Foot 0.00 4.0           |          |          |  |
| Patrol                               | 545.50   | 412.75   |  |



# 2022 3<sup>rd</sup> Quarter Report Lanark County OPP

#### Report to TAY VALLEY

#### RMS (RECORDS MANAGEMENT SYSTEM) INCIDENTS

















































































# CRS (Collision Reporting Service)

| All Reportable Collisions  LANARK COUNTY  3RD QUARTER |      |      |  |
|-------------------------------------------------------|------|------|--|
| TYPE                                                  | 2021 | 2022 |  |
| Motor Vehicle                                         | 226  | 429  |  |
| Fatal Injury                                          | 1    | 2    |  |
| Non-Fatal Injury                                      | 31   | 56   |  |
| Property Damage Only                                  | 194  | 371  |  |
| Off-Road Vehicle                                      | 4    | 2    |  |
| Non-Fatal Injury                                      | 2    | 2    |  |
| Property Damage Only