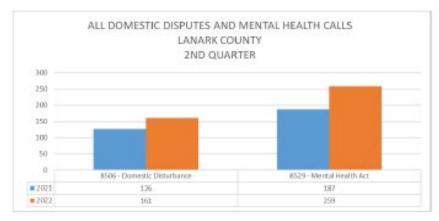

#### RMS (RECORDS MANAGEMENT SYSTEM) INCIDENTS

Page 10 of 28

Page 12 of 28

Page 14 of 28