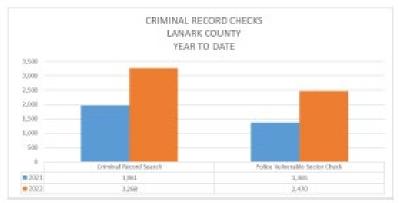

l                             | 6928     | 6207     |  |

| PATROL<br>TAY VALLEY<br>YEAR TO DATE |          |          |  |
|--------------------------------------|----------|----------|--|
| Patrol Type                          | 2021 YTD | 2022 YTD |  |
| 160 - Patrol-Cruiser                 | 511.75   | 394.75   |  |
| 163 - Patrol-Marine                  | 7.00     | 14.00    |  |
| 164 - Patrol-ATV                     | 8.00     | 0.00     |  |
| 165 - Patrol-Snowmobile              | 18.75    | 0.00     |  |
| 167 - Patrol-Foot 0.00 4.0           |          |          |  |
| Patrol                               | 545.50   | 412.75   |  |



# 2022 3<sup>rd</sup> Quarter Report Lanark County OPP

#### Report to TAY VALLEY

#### RMS (RECORDS MANAGEMENT SYSTEM) INCIDENTS

















































































# CRS (Collision Reporting Service)

| All Reportable Collisions  LANARK COUNTY  3RD QUARTER |      |      |  |
|-------------------------------------------------------|------|------|--|
| TYPE                                                  | 2021 | 2022 |  |
| Motor Vehicle                                         | 226  | 429  |  |
| Fatal Injury                                          | 1    | 2    |  |
| Non-Fatal Injury                                      | 31   | 56   |  |
| Property Damage Only                                  | 194  | 371  |  |
| Off-Road Vehicle                                      | 4    | 2    |  |
| Non-Fatal Injury                                      | 2    | 2    |  |
| Property Damage Only