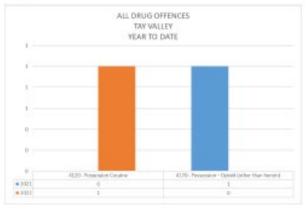

#### RMS (RECORDS MANAGEMENT SYSTEM) INCIDENTS

Page 10 of 28

Page 12 of 28

Page 14 of 28