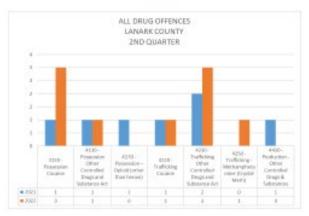

#### RMS (RECORDS MANAGEMENT SYSTEM) INCIDENTS

Page 10 of 28

Page 12 of 28

Page 14 of 28