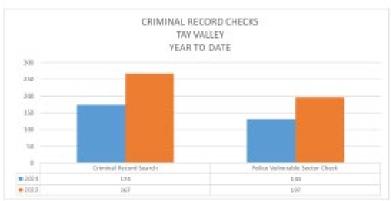

| 6928     | 6207     |  |

| PATROL<br>TAY VALLEY<br>YEAR TO DATE |          |          |  |
|--------------------------------------|----------|----------|--|
| Patrol Type                          | 2021 YTD | 2022 YTD |  |
| 160 - Patrol-Cruiser                 | 511.75   | 394.75   |  |
| 163 - Patrol-Marine                  | 7.00     | 14.00    |  |
| 164 - Patrol-ATV                     | 8.00     | 0.00     |  |
| 165 - Patrol-Snowmobile              | 18.75    | 0.00     |  |
| 167 - Patrol-Foot 0.00 4.0           |          |          |  |
| Patrol                               | 545.50   | 412.75   |  |



# 2022 3<sup>rd</sup> Quarter Report Lanark County OPP

#### Report to TAY VALLEY

#### RMS (RECORDS MANAGEMENT SYSTEM) INCIDENTS

















































































# CRS (Collision Reporting Service)

| All Reportable Collisions  LANARK COUNTY  3RD QUARTER |      |      |  |
|-------------------------------------------------------|------|------|--|
| TYPE                                                  | 2021 | 2022 |  |
| Motor Vehicle                                         | 226  | 429  |  |
| Fatal Injury                                          | 1    | 2    |  |
| Non-Fatal Injury                                      | 31   | 56   |  |
| Property Damage Only                                  | 194  | 371  |  |
| Off-Road Vehicle                                      | 4    | 2    |  |
| Non-Fatal Injury                                      | 2    | 2    |  |
| Property Damage Only