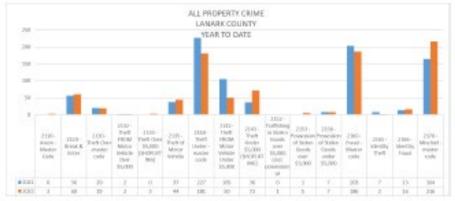

| 6928     | 6207     |  |

| PATROL<br>TAY VALLEY<br>YEAR TO DATE |          |          |  |
|--------------------------------------|----------|----------|--|
| Patrol Type                          | 2021 YTD | 2022 YTD |  |
| 160 - Patrol-Cruiser                 | 511.75   | 394.75   |  |
| 163 - Patrol-Marine                  | 7.00     | 14.00    |  |
| 164 - Patrol-ATV                     | 8.00     | 0.00     |  |
| 165 - Patrol-Snowmobile              | 18.75    | 0.00     |  |
| 167 - Patrol-Foot 0.00 4.0           |          |          |  |
| Patrol                               | 545.50   | 412.75   |  |



# 2022 3<sup>rd</sup> Quarter Report Lanark County OPP

#### Report to TAY VALLEY

#### RMS (RECORDS MANAGEMENT SYSTEM) INCIDENTS

















































































# CRS (Collision Reporting Service)

| All Reportable Collisions  LANARK COUNTY  3RD QUARTER |      |      |  |
|-------------------------------------------------------|------|------|--|
| TYPE                                                  | 2021 | 2022 |  |
| Motor Vehicle                                         | 226  | 429  |  |
| Fatal Injury                                          | 1    | 2    |  |
| Non-Fatal Injury                                      | 31   | 56   |  |
| Property Damage Only                                  | 194  | 371  |  |
| Off-Road Vehicle                                      | 4    | 2    |  |
| Non-Fatal Injury                                      | 2    | 2    |  |
| Property Damage Only