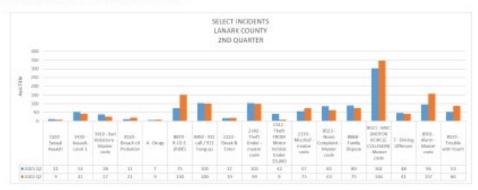

#### RMS (RECORDS MANAGEMENT SYSTEM) INCIDENTS

Page 10 of 28

Page 12 of 28

Page 14 of 28