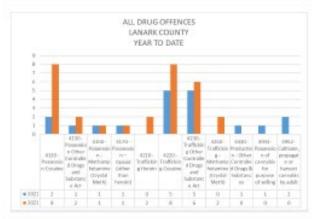

#### RMS (RECORDS MANAGEMENT SYSTEM) INCIDENTS

Page 10 of 28

Page 12 of 28

Page 14 of 28