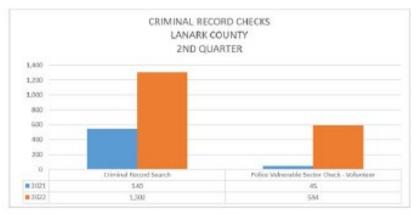

#### RMS (RECORDS MANAGEMENT SYSTEM) INCIDENTS

Page 10 of 28

Page 12 of 28

Page 14 of 28