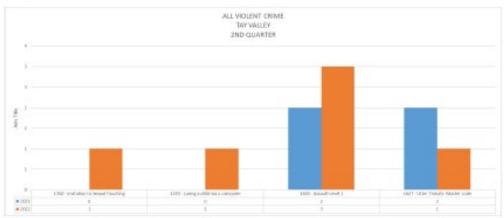

#### RMS (RECORDS MANAGEMENT SYSTEM) INCIDENTS

Page 10 of 28

Page 12 of 28

Page 14 of 28