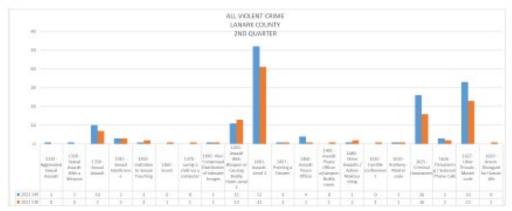

#### RMS (RECORDS MANAGEMENT SYSTEM) INCIDENTS

Page 10 of 28

Page 12 of 28

Page 14 of 28