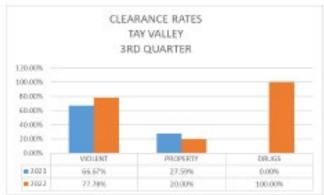

# 2022 3<sup>rd</sup> Quarter Report Lanark County OPP

#### Report to TAY VALLEY

#### RMS (RECORDS MANAGEMENT SYSTEM) INCIDENTS