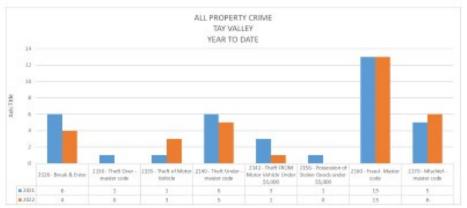

#### RMS (RECORDS MANAGEMENT SYSTEM) INCIDENTS

Page 10 of 28

Page 12 of 28

Page 14 of 28