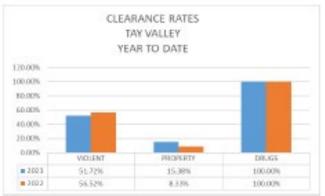

# 2022 3<sup>rd</sup> Quarter Report Lanark County OPP

#### Report to TAY VALLEY

#### RMS (RECORDS MANAGEMENT SYSTEM) INCIDENTS