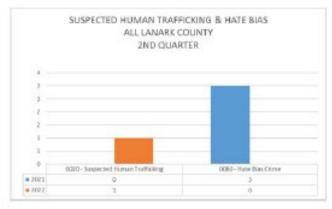

#### RMS (RECORDS MANAGEMENT SYSTEM) INCIDENTS

Page 10 of 28

Page 12 of 28

Page 14 of 28