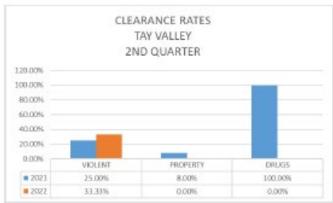

#### RMS (RECORDS MANAGEMENT SYSTEM) INCIDENTS

Page 10 of 28

Page 12 of 28

Page 14 of 28