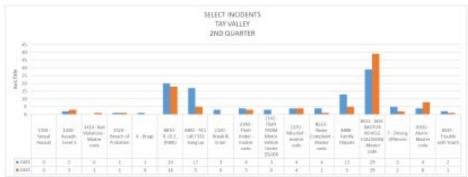

#### RMS (RECORDS MANAGEMENT SYSTEM) INCIDENTS

Page 10 of 28

Page 12 of 28

Page 14 of 28