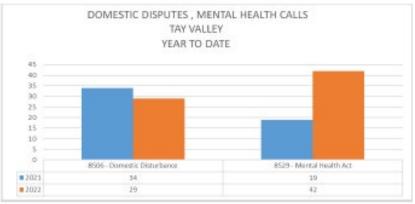

# 2022 2<sup>nd</sup> Quarter Report Lanark County OPP

#### Report to TAY VALLEY

#### RMS (RECORDS MANAGEMENT SYSTEM) INCIDENTS

Page 10 of 28

Page 12 of 28

Page 14 of 28