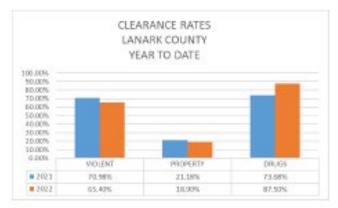

# 2022 3<sup>rd</sup> Quarter Report Lanark County OPP

#### Report to TAY VALLEY

#### RMS (RECORDS MANAGEMENT SYSTEM) INCIDENTS