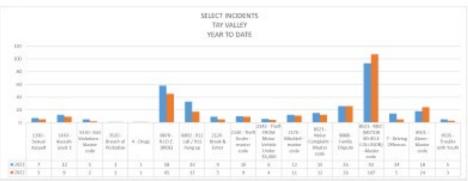

| Patrol                             | 6928     | 6207     |  |

| PATROL<br>TAY VALLEY<br>YEAR TO DATE |          |          |  |
|--------------------------------------|----------|----------|--|
| Patrol Type                          | 2021 YTD | 2022 YTD |  |
| 160 - Patrol-Cruiser                 | 511.75   | 394.75   |  |
| 163 - Patrol-Marine                  | 7.00     | 14.00    |  |
| 164 - Patrol-ATV                     | 8.00     | 0.00     |  |
| 165 - Patrol-Snowmobile              | 18.75    | 0.00     |  |
| 167 - Patrol-Foot 0.00 4.0           |          |          |  |
| Patrol                               | 545.50   | 412.75   |  |



# 2022 3<sup>rd</sup> Quarter Report Lanark County OPP

#### Report to TAY VALLEY

#### RMS (RECORDS MANAGEMENT SYSTEM) INCIDENTS

















































































# CRS (Collision Reporting Service)

| All Reportable Collisions  LANARK COUNTY  3RD QUARTER |      |      |  |
|-------------------------------------------------------|------|------|--|
| TYPE                                                  | 2021 | 2022 |  |
| Motor Vehicle                                         | 226  | 429  |  |
| Fatal Injury                                          | 1    | 2    |  |
| Non-Fatal Injury                                      | 31   | 56   |  |
| Property Damage Only                                  | 194  | 371  |  |
| Off-Road Vehicle                                      | 4    | 2    |  |
| Non-Fatal Injury                                      | 2    | 2    |  |
| Property Dam