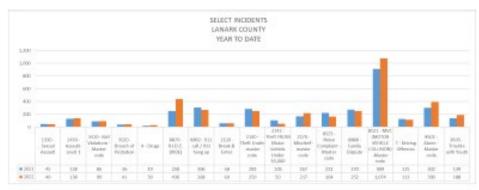

|
| Patrol                             | 6928     | 6207     |  |

| PATROL<br>TAY VALLEY<br>YEAR TO DATE |          |          |  |
|--------------------------------------|----------|----------|--|
| Patrol Type                          | 2021 YTD | 2022 YTD |  |
| 160 - Patrol-Cruiser                 | 511.75   | 394.75   |  |
| 163 - Patrol-Marine                  | 7.00     | 14.00    |  |
| 164 - Patrol-ATV                     | 8.00     | 0.00     |  |
| 165 - Patrol-Snowmobile              | 18.75    | 0.00     |  |
| 167 - Patrol-Foot 0.00 4.0           |          |          |  |
| Patrol                               | 545.50   | 412.75   |  |



# 2022 3<sup>rd</sup> Quarter Report Lanark County OPP

#### Report to TAY VALLEY

#### RMS (RECORDS MANAGEMENT SYSTEM) INCIDENTS

















































































# CRS (Collision Reporting Service)

| All Reportable Collisions  LANARK COUNTY  3RD QUARTER |      |      |  |
|-------------------------------------------------------|------|------|--|
| TYPE                                                  | 2021 | 2022 |  |
| Motor Vehicle                                         | 226  | 429  |  |
| Fatal Injury                                          | 1    | 2    |  |
| Non-Fatal Injury                                      | 31   | 56   |  |
| Property Damage Only                                  | 194  | 371  |  |
| Off-Road Vehicle                                      | 4    | 2    |  |
| Non-Fatal Injury                                      | 2    | 2    |  |
| Property D