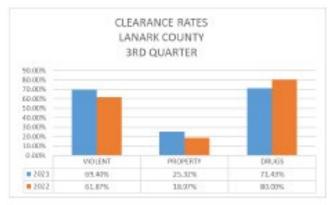

| 6928     | 6207     |  |

| PATROL<br>TAY VALLEY<br>YEAR TO DATE |          |          |  |
|--------------------------------------|----------|----------|--|
| Patrol Type                          | 2021 YTD | 2022 YTD |  |
| 160 - Patrol-Cruiser                 | 511.75   | 394.75   |  |
| 163 - Patrol-Marine                  | 7.00     | 14.00    |  |
| 164 - Patrol-ATV                     | 8.00     | 0.00     |  |
| 165 - Patrol-Snowmobile              | 18.75    | 0.00     |  |
| 167 - Patrol-Foot 0.00 4.0           |          |          |  |
| Patrol                               | 545.50   | 412.75   |  |



# 2022 3<sup>rd</sup> Quarter Report Lanark County OPP

#### Report to TAY VALLEY

#### RMS (RECORDS MANAGEMENT SYSTEM) INCIDENTS

















































































# CRS (Collision Reporting Service)

| All Reportable Collisions  LANARK COUNTY  3RD QUARTER |      |      |  |
|-------------------------------------------------------|------|------|--|
| TYPE                                                  | 2021 | 2022 |  |
| Motor Vehicle                                         | 226  | 429  |  |
| Fatal Injury                                          | 1    | 2    |  |
| Non-Fatal Injury                                      | 31   | 56   |  |
| Property Damage Only                                  | 194  | 371  |  |
| Off-Road Vehicle                                      | 4    | 2    |  |
| Non-Fatal Injury                                      | 2    | 2    |  |
| Property Damage Only