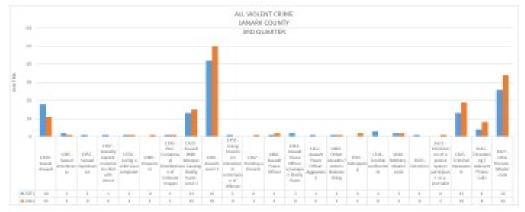

# 2022 3<sup>rd</sup> Quarter Report Lanark County OPP

#### Report to TAY VALLEY

#### RMS (RECORDS MANAGEMENT SYSTEM) INCIDENTS