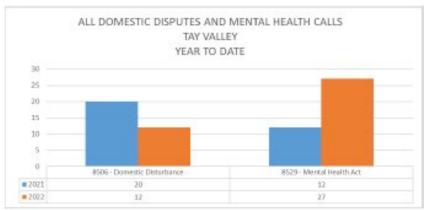

#### RMS (RECORDS MANAGEMENT SYSTEM) INCIDENTS

Page 10 of 28

Page 12 of 28

Page 14 of 28