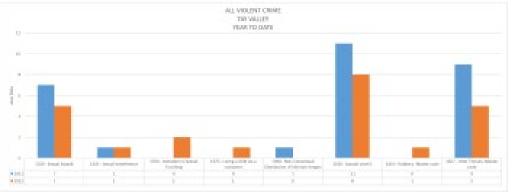

| 6928     | 6207     |  |

| PATROL<br>TAY VALLEY<br>YEAR TO DATE |          |          |  |
|--------------------------------------|----------|----------|--|
| Patrol Type                          | 2021 YTD | 2022 YTD |  |
| 160 - Patrol-Cruiser                 | 511.75   | 394.75   |  |
| 163 - Patrol-Marine                  | 7.00     | 14.00    |  |
| 164 - Patrol-ATV                     | 8.00     | 0.00     |  |
| 165 - Patrol-Snowmobile              | 18.75    | 0.00     |  |
| 167 - Patrol-Foot 0.00 4.0           |          |          |  |
| Patrol                               | 545.50   | 412.75   |  |



# 2022 3<sup>rd</sup> Quarter Report Lanark County OPP

#### Report to TAY VALLEY

#### RMS (RECORDS MANAGEMENT SYSTEM) INCIDENTS

















































































# CRS (Collision Reporting Service)

| All Reportable Collisions  LANARK COUNTY  3RD QUARTER |      |      |  |
|-------------------------------------------------------|------|------|--|
| TYPE                                                  | 2021 | 2022 |  |
| Motor Vehicle                                         | 226  | 429  |  |
| Fatal Injury                                          | 1    | 2    |  |
| Non-Fatal Injury                                      | 31   | 56   |  |
| Property Damage Only                                  | 194  | 371  |  |
| Off-Road Vehicle                                      | 4    | 2    |  |
| Non-Fatal Injury                                      | 2    | 2    |  |
| Property Damage Only