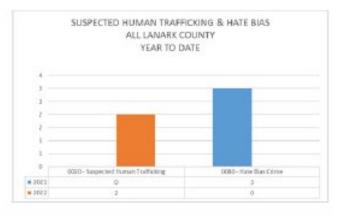

#### RMS (RECORDS MANAGEMENT SYSTEM) INCIDENTS

Page 10 of 28

Page 12 of 28

Page 14 of 28