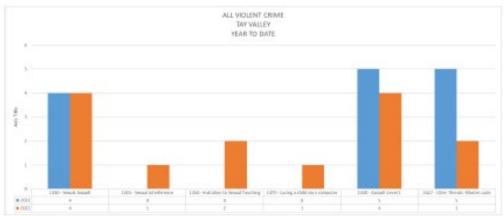

#### RMS (RECORDS MANAGEMENT SYSTEM) INCIDENTS

Page 10 of 28

Page 12 of 28

Page 14 of 28