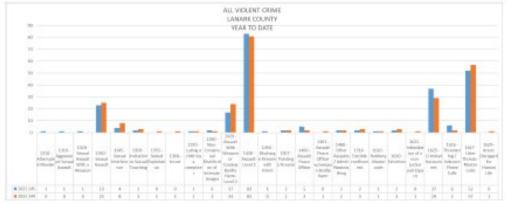

#### RMS (RECORDS MANAGEMENT SYSTEM) INCIDENTS

Page 10 of 28

Page 12 of 28

Page 14 of 28