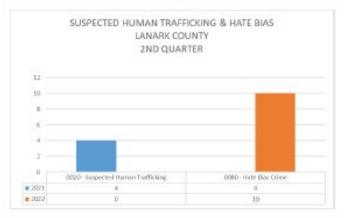

# 2022 2<sup>nd</sup> Quarter Report Lanark County OPP

#### Report to TAY VALLEY

#### RMS (RECORDS MANAGEMENT SYSTEM) INCIDENTS

Page 10 of 28

Page 12 of 28

Page 14 of 28