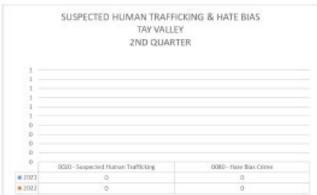

#### RMS (RECORDS MANAGEMENT SYSTEM) INCIDENTS

Page 10 of 28

Page 12 of 28

Page 14 of 28