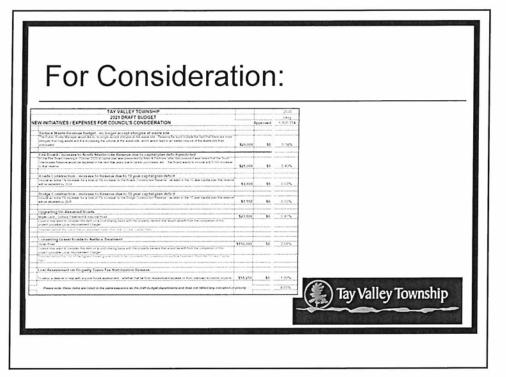

#### Reduce Waste Revenue budget - no longer accept shingles at waste site

- the revenue received from shingles is currently in the draft budget
- concerned if no longer accept shingles that they will end up in the ditches
- could be used as cover, but they are often contaminated for use as cover
- need to increase the fee for accepting shingles
- Council agreed to continue to accept shingles for 2021 and that Staff will bring back a proposed fee increase for 2021 and plan to stop accepting them in 2022

## Fire Board - increase to South Sherbrooke Reserve due to capital plan deficit predicted

• include \$25,000 increase to the South Sherbrooke Reserve to the budget

## Roads Construction - increase to Reserve due to 10 year capital plan deficit

• include t\$3,800 increase to Reserves for Road Construction to the budget

## Bridge Construction - increase to Reserve due to 10 year capital plan deficit

include \$1,550 increase to Reserves for Bridge Construction to the budget

#### **Upgrading Un-Assumed Roads**

• do not include \$23,800 for upgrading Maple Lane in the budget

#### **Converting Gravel Roads to Surface Treatment**

 do not include \$156,000 for converting gravel roads to surface treatment in the budget

#### Lost Assessment on Property Taxes/Tax Stabilization Reserve

- some members felt that more needed to go into reserves, the tax levy would still be one of the lowest increases in the last 16 years
- would not want to have to increase taxes to recoup the loss in a single year

- some members do not support creating this reserve, should not assume the Township will have a loss of assessment, if there is a loss there is a contingency reserve
- do not include \$58,250 for lost of assessment on property taxes in the budget

## For Consideration continued:

Remove Shingles from Waste Revenue \$20,000
 Request from DNE/TV Fire Board – SS reserve \$25,000
 Increase Road Construction Reserve contribution \$3,800
 Increase Bridge Construction Reserve contribution \$1,560
 Upgrading Un-Assumed Road – Maple Lane \$23,800
 Convert Gravel Rd to Surface Treatment – Doran Rd \$156,000
 Lost Assessment on Property Taxes/Tax Stabilization \$58,250