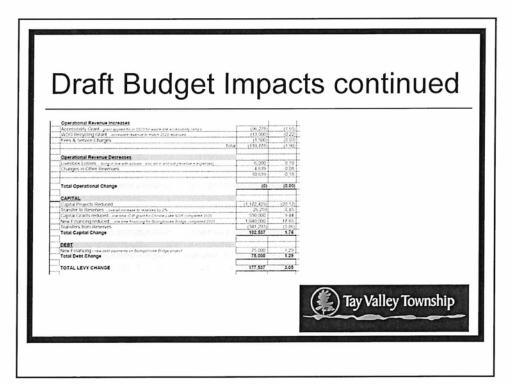

## Summary

- Proposed Levy Increase is \$177,537 or 3.05%
  - Operational Increase = \$0 or 0.00%
  - Reserve/Capital Increase= \$102,357 or 1.76%
  - Debt Financing = \$75,000 or 1.29%

## Transfers TO Reserves

Additional allocations included in this draft budget:

- 2% increase to all reserve contributions from 2020 budget
  - Total Increase

\$ 26,259

This is to recognize that operating and specifically capital expenses are also increasing. As per the 10 year capital plan both reserve contributions and capital expenses are shown with an increasing factor of 2%.

### Debt

- Municipal Office / Garage
  - > \$46,700/year and expires 2035
- South Sherbrooke Fire Station
  - > \$16,400 /year and expires 2036
- NEW Bolingbrooke Bridge
  - > ESTIMATED: \$75,000 /year and expires 2045