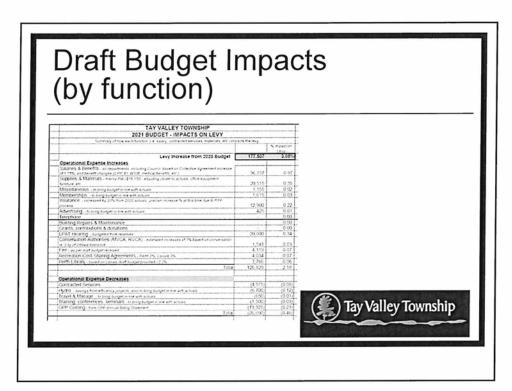

## Summary

- Proposed Levy Increase is \$177,537 or 3.05%
  - Operational Increase = \$0 or 0.00%
  - Reserve/Capital Increase= \$102,357 or 1.76%
  - Debt Financing = \$75,000 or 1.29%

## Introduction

- > The 2021 Draft Budget proposes that the Township provide the same level of services and operations as were provided in 2020, with some modest changes.
- > A few items have not been included, but are provided on a separate list, for Council's consideration.