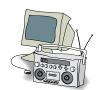

### **ELECTRONIC WASTE BIN**

At the Glen Tay

Waste Site

**Only** 

- Telephones
- **Pagers**
- Stereos and Receivers
- Cameras and Camcorders
- **Televisions and Radios**
- VCRs/DVD Players
- Computers/Monitors
- · Printing Devices