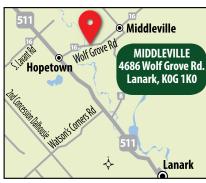

# **Hazardous Waste Depots**

#### **HOURS**

(Victoria Day Weekend - Thanksgiving)

Mon.: 3 pm - 6 pm Wed.: 5 pm - 8 pm Sat.: 9 am - 3 pm (Closed Canada Day)

NOTE: Please be prepared to show your'Waste Disposal Site Card' — available at the Municipal Office.

217 Harper Road, Perth, Ontario, K7H 3C6 Tel: 613-267-5353 or 1-800-810-0161 www.tayvalleytwp.ca

f