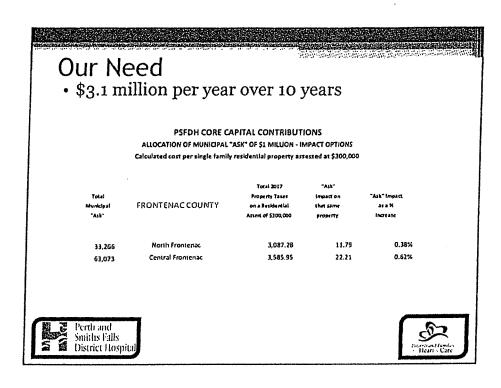

r.
- Traditionally Hospital Foundations and Auxiliaries are the main funding sources for hospital equipment.





# How PSFDH Capital Equipment is Funded?

Annual Equipment Funding Challenge

- Projected Equipment Requirements is\$3.1 million per year
- Electronic Hospital Records, MRI and ongoing annual capital equipment needs such as:
  - Ultrasound Machines
  - Central Monitoring System (Telemetry)
  - Laporoascopic Towers
  - Colonoscopes
  - Pharmacy Equipment







## The "Ask" of Our Municipalities:

- The "ask" is based on a formula
  - a 50% weight is given to the number of people from each municipality who use the hospital each year (actual users)
  - a 25% weight is given to equalised assessment
  - a 25% weight is given to the total municipal population (potential users)









## Our Need

• \$3.1 million per year over 10 years

## PSFDH CORE CAPITAL CONTRIBUTIONS ALLOCATION OF MUNICIPAL "ASK" OF \$1 MILLION - IMPACT OPTIONS Calculated cost par single family residential property assessed at \$300,000

| Total<br>Municipal<br>"Ack" | UNITED COUNTIES of<br>LEEDS & GRENVILLE | Total 2017 Property Taxes on a Residential Assent of \$300,000 | "Ask"<br>Impart on<br>that same<br>property | "Aik" terpact<br>25 3 %<br>incresse |
|-----------------------------|-----------------------------------------|----------------------------------------------------------------|---------------------------------------------|-------------------------------------|
| 166,583                     | Rideau Lakes                            | 2,997,50