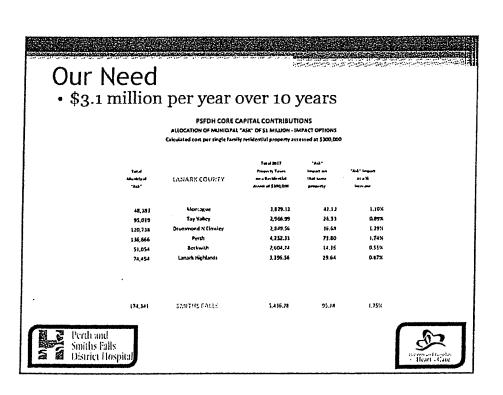

- Traditionally Hospital Foundations and Auxiliaries are the main funding sources for hospital equipment.





# How PSFDH Capital Equipment is Funded?

Annual Equipment Funding Challenge

- Projected Equipment Requirements is\$3.1 million per year
- Electronic Hospital Records, MRI and ongoing annual capital equipment needs such as:
  - Ultrasound Machines
  - Central Monitoring System (Telemetry)
  - Laporoascopic Towers
  - Colonoscopes
  - Pharmacy Equipment







## The "Ask" of Our Municipalities:

- The "ask" is based on a formula
  - a 50% weight is given to the number of people from each municipality who use the hospital each year (actual users)
  - a 25% weight is given to equalised assessment
  - a 25% weight is given to the total municipal population (potential users)









## Our Need

• \$3.1 million per year over 10 years

## PSFDH CORE CAPITAL CONTRIBUTIONS ALLOCATION OF MUNICIPAL "ASK" OF \$1 MILLION - IMPACT OPTIONS Calculated cost par single family residential property assessed at \$300,000

| Total<br>Municipal<br>"Ack" | UNITED COUNTIES of<br>LEEDS & GRENVILLE | Total 2017 Property Taxes on a Residential Assent of \$300,000 | "Ask"<br>Impart on<br>that same<br>property | "Aik" terpact<br>25 3 %<br>incresse |
|-----------------------------|-----------------------------------------|----------------------------------------------------------------|---------------------------------------------|-------------------------------------|
| 166,583                     | Rideau Lakes                            | 2,997,50