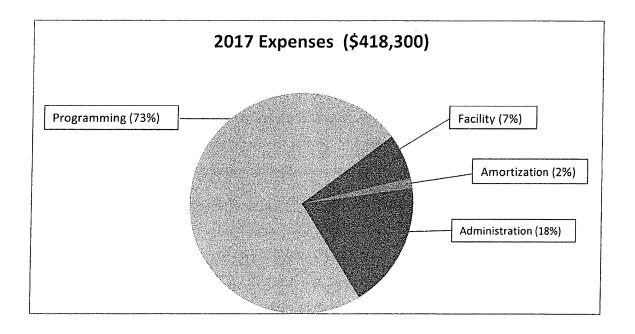

2,000).

Foundations (\$27,400): United Way Lanark County and Perth District Community Foundation.

Individual and Corporate Donations (\$26,000): Donated by local supporters.

**Fund-raising Events and E-Waste Recycling (\$21,500):** Duck Race, Empty Bowls, Tim Hortons Smile Cookies, Marvelous Wonderettes.



# 2017 Expenses (\$418,300)

**Programming: (73%):** Includes all direct program costs, programming staff, sports and recreation equipment and fees, art supplies, food, and wages for Skills Link placements.

Administration (\$18%): Includes executive director wages, bookkeeping, audit, insurance, office supplies, telephone and internet.

Facility (7%): Includes rent, maintenance, heat and hydro.

Amortization (2%): Amortized cost of renovations when YAK moved to 1 Sherbrooke St. E.



# 2017 Field Trips

#### **Ottawa Senators Game**

The weather was not on our side! A major Snowstorm blew in but we ventured out anyway! We arrived at the CTC, got everyone into their seats and settled in for what was a great game that went into overtime, with Ottawa unfortunately losing 2-1.

#### Port Elmsley Drive-In

Not many youth have the opportunity to go to the drive-in, and not many get to show up in a stylish bus with a whole section roped off for their group. With a movie like 'Despicable Me' playing ... who wouldn't want to go and watch in style?!

#### **Mont Cascades**

Water...and more water was in store for us on this trip. There was a light drizzle for part of the day but we didn't let that hold us back. With lots of slides and water pools there was fun for everyone. We