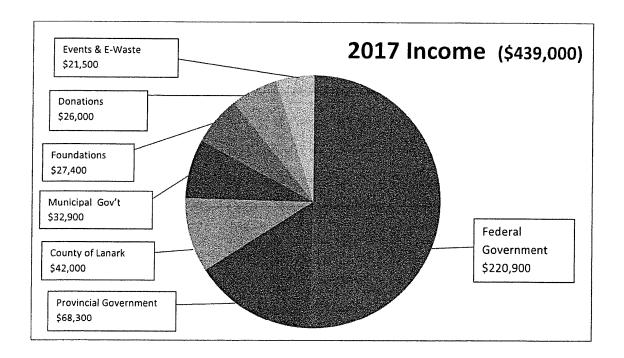

**Provincial government (\$68,300):** Ministry of Tourism, Culture & Sport (\$32,500) to run our After School program; Ontario Sports & Recreation Fund (\$21,000) to run sports and recreation programs.

County of Lanark (\$42,000): Operating costs (\$40,000) and homelessness prevention (\$2,000).

Municipal Government: (\$32,900): Town of Perth (\$18,000); Town of Mississippi Mills (\$6,900) for managing their summer students; Tay Valley Township (\$6,000); Drummond/North Elmsley (\$2,000).

Foundations (\$27,400): United Way Lanark County and Perth District Community Foundation.

Individual and Corporate Donations (\$26,000): Donated by local supporters.

**Fund-raising Events and E-Waste Recycling (\$21,500):** Duck Race, Empty Bowls, Tim Hortons Smile Cookies, Marvelous Wonderettes.



# 2017 Expenses (\$418,300)

**Programming: (73%):** Includes all direct program costs, programming staff, sports and recreation equipment and fees, art supplies, food, and wages for Skills Link placements.

Administration (\$18%): Includes executive director wages, bookkeeping, audit, insurance, office supplies, telephone and internet.

Facility (7%): Includes rent, maintenance, heat and hydro.

Amortization (2%): Amortized cost of renovations when YAK moved to 1 Sherbrooke St. E.



# 2017 Field Trips

#### **Ottawa Senators Game**

The weather was not on our side! A major Snowstorm blew in but we ventured out anyway! We arrived at the CTC, got everyone into their seats and settled in for what was a great game that went into overtime, with Ottawa unfortunately losing 2-1.

#### Port El