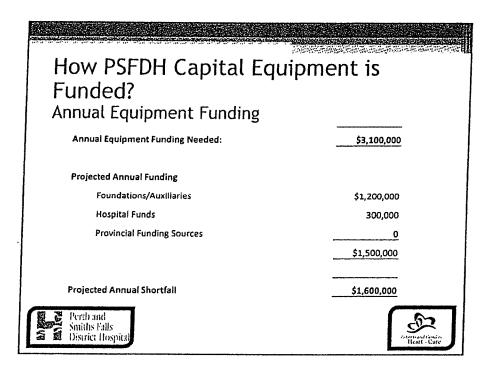

ding\* 8,768,747

\* see notes for definitions

**Total Funding** 





\$62,581,660

# How PSFDH Capital Equipment is Funded?

- The Ministry of Health and Long Term Care and the LHIN do not fund annual equipment needs of a Hospital.
- Hospitals are required to identify funding sources to purchase needed equipment each year.
- Traditionally Hospital Foundations and Auxiliaries are the main funding sources for hospital equipment.





# How PSFDH Capital Equipment is Funded?

Annual Equipment Funding Challenge

- Projected Equipment Requirements is\$3.1 million per year
- Electronic Hospital Records, MRI and ongoing annual capital equipment needs such as:
  - Ultrasound Machines
  - Central Monitoring System (Telemetry)
  - Laporoascopic Towers
  - Colonoscopes
  - Pharmacy Equipment







## The "Ask" of Our Municipalities:

- The "ask" is based on a formula
  - a 50% weight is given to the number of people from each municipality who use the hospital each year (actual users)
  - a 25% weight is given to equalised assessment
  - a 25% weight is given to the total municipal population (potential users)









## Our Need

• \$3.1 million per year over 10 years

## PSFDH CORE CAPITAL CONTRIBUTIONS ALLOCATION OF MUNICIPAL "ASK" OF \$1 MILLION - IMPACT OPTIONS Calculated cost par single family residential property assessed at \$300,000

| Total<br>Municipal<br>"Ack" | UNITED COUNTIES of<br>LEEDS & GRENVILLE | Total 2017 Property Taxes on a Residential Assent of \$300,000 | "Ask"<br>Impart on<br>that same<br>property | "Aik" terpact<br>25 3 %<br>incresse |
|------------------