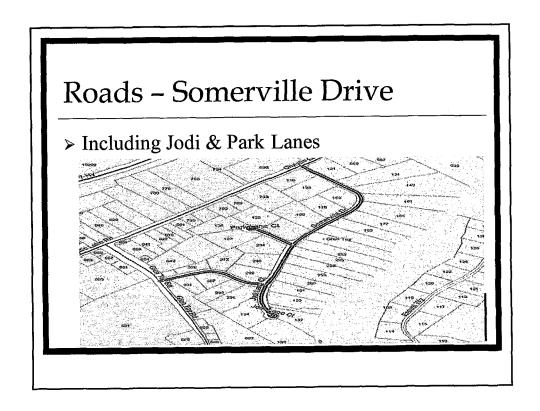

## Roads

Tay Valley Township

Otty Lake Side Road

\$ 50,000

■ Somerville Drive

\$129,200

■ Deficiencies Elimination Program

\$ 60,000

#### **Total 2017 Projects**

Road Construction Reserve
OCIF-Formula Based Grant

\$239,200

\$189,200 \$ 50,000

Tay Valley Township