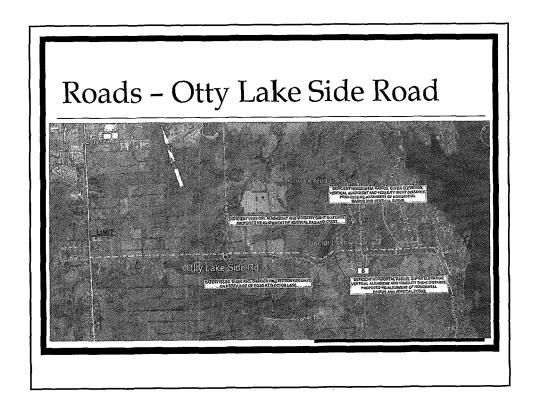

## Roads

Tay Valley Township

Otty Lake Side Road

\$ 50,000

■ Somerville Drive

\$129,200

■ Deficiencies Elimination Program

\$ 60,000

#### **Total 2017 Projects**

Road Construction Reserve
OCIF-Formula Based Grant

\$239,200

\$189,200 \$ 50,000

Tay Valley Township