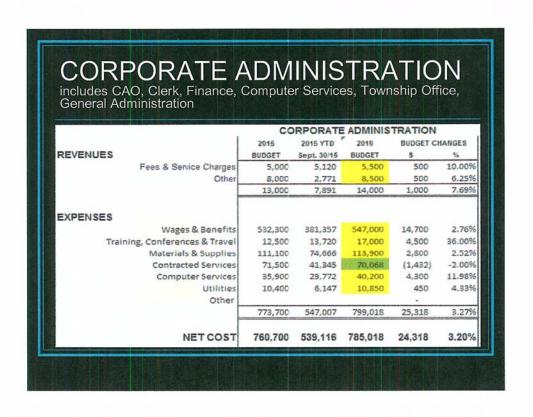

# i) 2016 Preliminary Budget Presentation.

Angela Millar, Treasurer.

The Treasurer gave a PowerPoint presentation – attached, page 3.

The Committee discussed the preliminary budget.

# ii) 2016 Operating Budget Presentation and Discussion.

Angela Millar, Treasurer.

The Treasurer gave a PowerPoint presentation – attached, page 5.

The Committee discussed the operating budget.

A discussion regarding the sustainability of reserves will be discussed further next week.