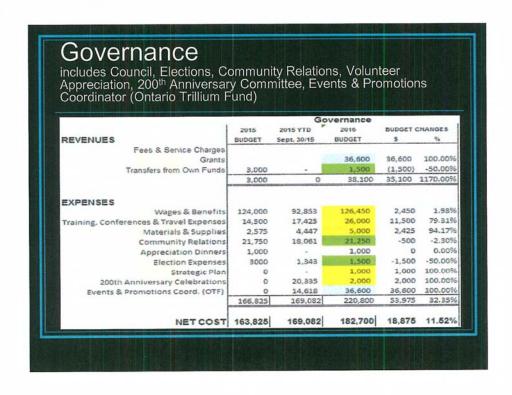

# i) 2016 Preliminary Budget Presentation.

Angela Millar, Treasurer.

The Treasurer gave a PowerPoint presentation – attached, page 3.

The Committee discussed the preliminary budget.

# ii) 2016 Operating Budget Presentation and Discussion.

Angela Millar, Treasurer.

The Treasurer gave a PowerPoint presentation – attached, page 5.

The Committee discussed the operating budget.

A discussion regarding the sustainability of reserves will be discussed further next week.