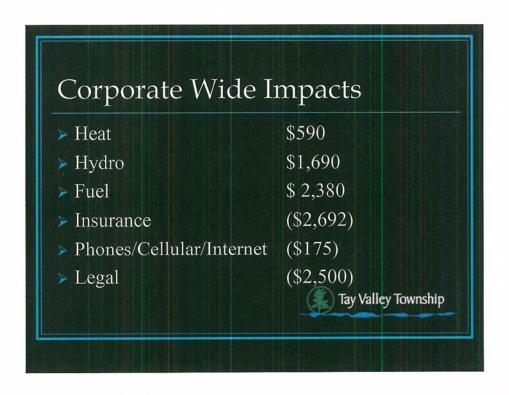

# i) 2016 Preliminary Budget Presentation.

Angela Millar, Treasurer.

The Treasurer gave a PowerPoint presentation – attached, page 3.

The Committee discussed the preliminary budget.

# ii) 2016 Operating Budget Presentation and Discussion.

Angela Millar, Treasurer.

The Treasurer gave a PowerPoint presentation – attached, page 5.

The Committee discussed the operating budget.

A discussion regarding the sustainability of reserves will be discussed further next week.