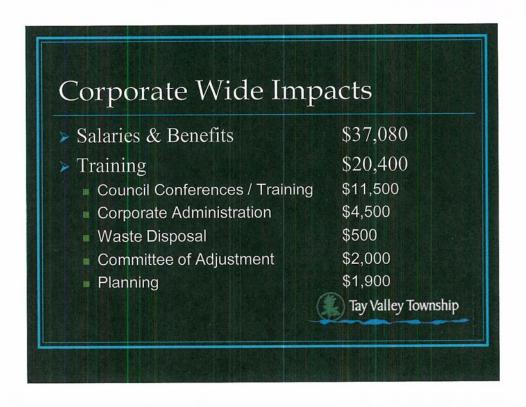

# ii) 2016 Operating Budget Presentation and Discussion.

Angela Millar, Treasurer.

The Treasurer gave a PowerPoint presentation – attached, page 5.

The Committee discussed the operating budget.

A discussion regarding the sustainability of reserves will be discussed further next week.