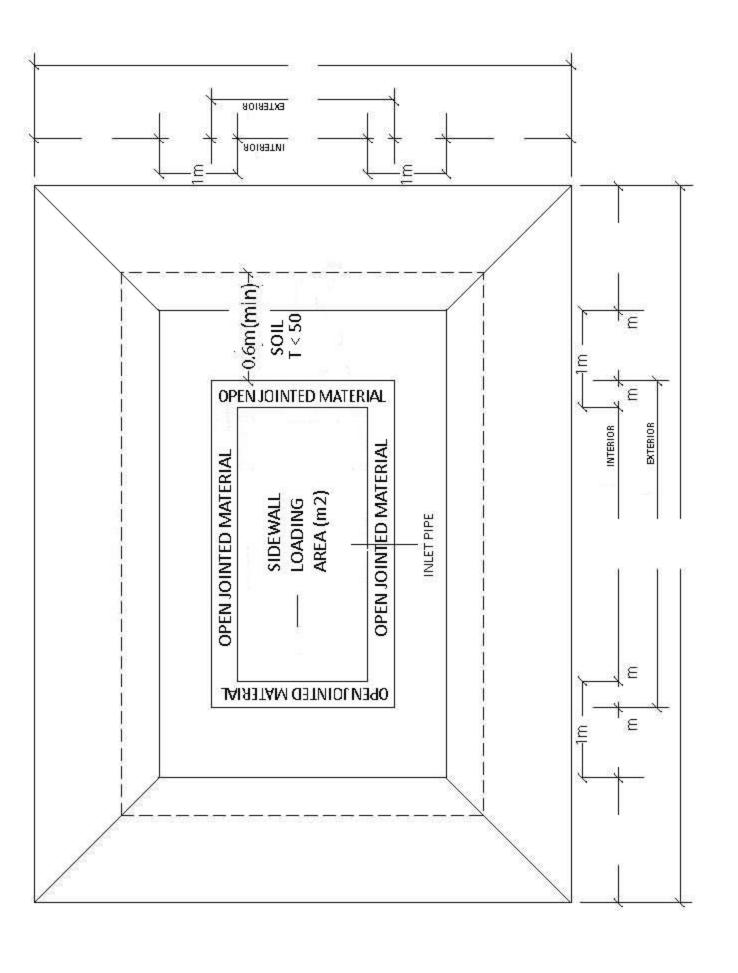

# SCHEDULE 13 - TYPICAL DRAWING E

Greywater Pit

|                               | Q                                             | 9%                |
|-------------------------------|-----------------------------------------------|-------------------|
|                               | Yes                                           | MANAGER, O.S.S.O. |
| Septic Permit # Date Revision | Applicant Municipality Scarification required | DATE              |

## NOT TO SCALE