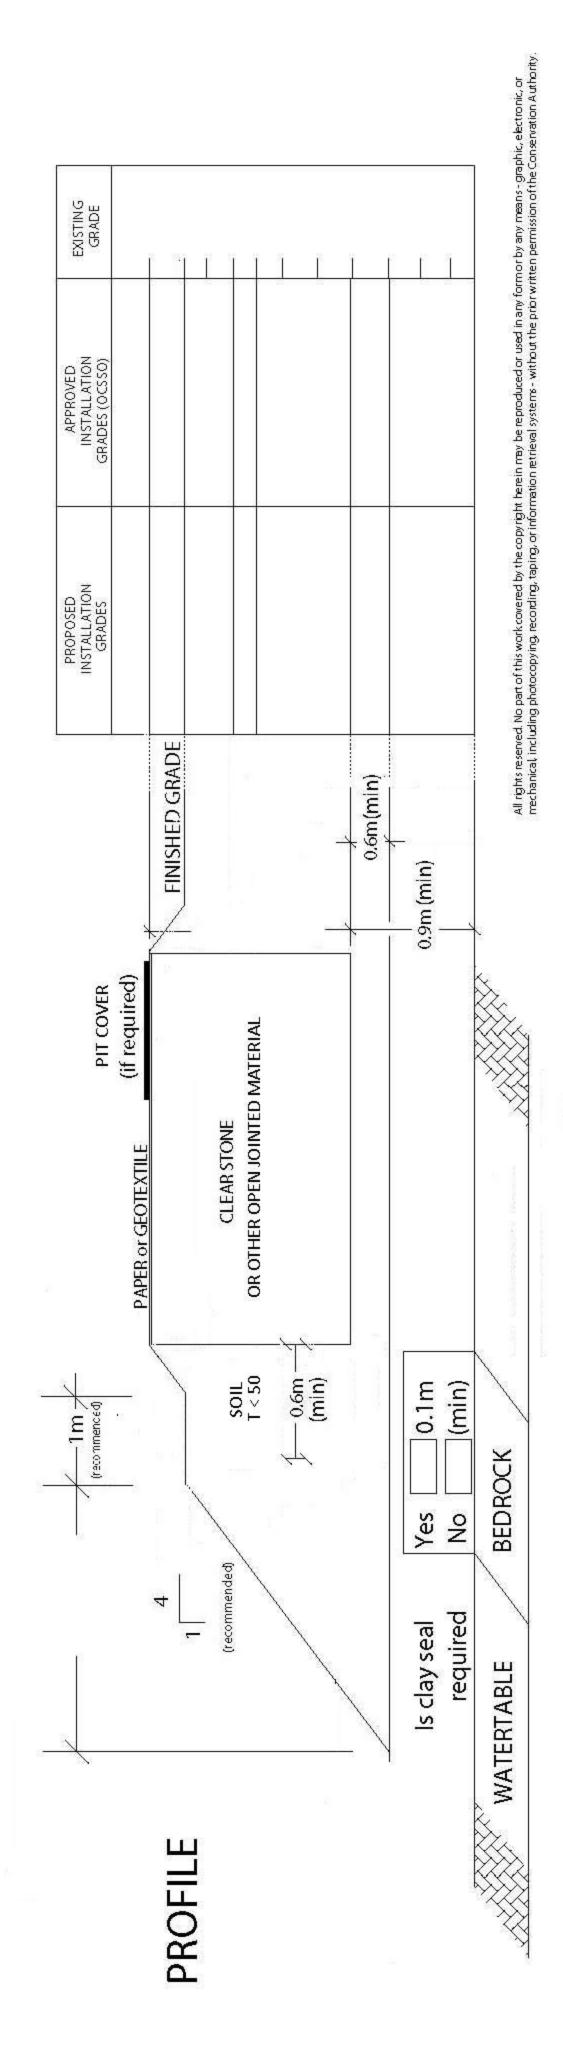

# SCHEDULE 13 - TYPICAL DRAWING E

Greywater Pit

|                               | Q                                             | 9%                |
|-------------------------------|-----------------------------------------------|-------------------|
|                               | Yes                                           | MANAGER, O.S.S.O. |
| Septic Permit # Date Revision | Applicant Municipality Scarification required | DATE              |

## NOT TO SCALE