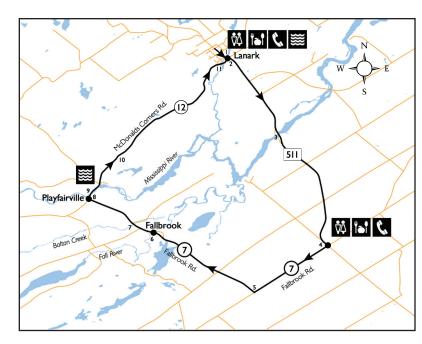

## PERTH AREA CYCLING ROUTES

KM

Leave the **LANARK HIGHLANDS MUNICIPAL OFFICE** and go south on George Street to South Street, turn left and then right immediately afterwards, continue on County Road 511.

0.5

8.0

Pass by the entrance to the 18-hole **TIMBER RUN GOLF COURSE** 

3.4 3 Cross over the Mississippi River.

Visit the many shops of **BALDERSON** and have some great ice cream at **BALDERSON CHEESE**. Turn right at this intersection, and go west on Fallbrook Road (County Road #7).

10.814.4

Turn right at the stop sign and follow Fallbrook Road (County Road #7).

Enter the hamlet of **FALLBROOK** and cross over the picturesque Fall River.

15.0

16.5

North of Fallbrook, cross over Bolton Creek.

Pass PLAYFAIR HISTORIC CHURCH, just before turning right on McDonalds Corners Road (County Road #12).

16.7 17.8

10

23.1 11

24.8 12

Enjoy the view from the bridge over the Mississippi River and rapids.

Pass the 9-hole **BLUE HERON GOLF COURSE**.

After passing by the **TIMBER RUN GOLF COURSE** again, you will see the **BLACKWOOD BED & BREAKFAST** on your right.

Continue into Lanark to the intersection with George Street. Turn left and go north on George Street to return to the municipal office.