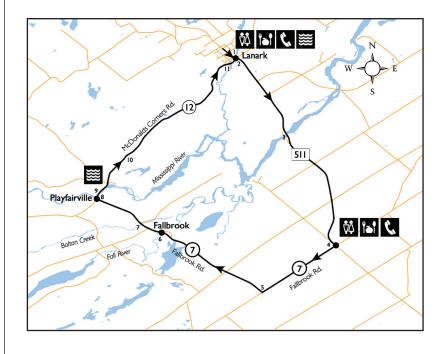

## PERTH AREA CYCLING ROUTES

KM

Leave the **LANARK HIGHLANDS MUNICIPAL OFFICE** and go south on George Street to South Street, turn left and then right immediately afterwards, continue on County Road 511.

0.5

8.0

Pass by the entrance to the 18-hole **TIMBER RUN GOLF COURSE** 

3.4 3 Cross over the Mississippi River.

Visit the many shops of **BALDERSON** and have some great ice cream at **BALDERSON CHEESE**. Turn right at this intersection, and go west on Fallbrook Road (County Road #7).

10.814.4

Turn right at the stop sign and follow Fallbrook Road (County Road #7).

Enter the hamlet of **FALLBROOK** and cross over the picturesque Fall River.

15.0

16.5

North of Fallbrook, cross over Bolton Creek.

Pass PLAYFAIR HISTORIC CHURCH, just before turning right on McDonalds Corners Road (County Road #12).

16.7 17.8

10

23.1 11

24.8 12

Enjoy the view from the bridge over the Mississippi River and rapids.

Pass the 9-hole **BLUE HERON GOLF COURSE**.

After passing by the **TIMBER RUN GOLF COURSE** again, you will see the **BLACKWOOD BED & BREAKFAST** on your right.

Continue into Lanark to the intersection with George Street. Turn left and go north on George Street to return to the municipal office.