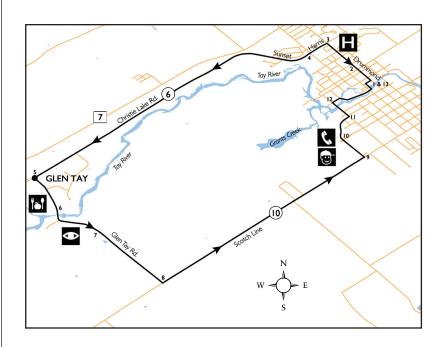

## PERTH AREA CYCLING ROUTES

GLEN TAY • 15KM

KM

Leave the CRYSTAL PALACE parking lot and go Northwest on Drummond St.

0.6

1.3

You will pass by **PERTH MANOR BOUTIQUE HOTEL**, (built in 1868).

1.0

Turn left onto Harris St. just before the railway tracks.

Continue on Harris Street which becomes Sunset Blvd (County Road #6) at the traffic lights, and later becomes Christie Lake Road.

6.3

At the village of GLEN TAY, turn left onto Glen Tay Road. This is also part of the Rideau Heritage Route. Within metres of turning left, you can visit the LITTLE STREAM BAKERY for an organic snack. Continue past the bakery and within metres, stop and take a peek at MCVEIGH'S TAYVIEW MINIATURES AND BARN CRITTERS.

7.1

Continue up the hill and over. If you enjoy knitting, take a moment to stop on the left side at the bottom of the hill, to visit JANIE H. KNITS. You are in for a wonderful treat as Janie has some of the most wonderful fabrics.

8.3

Enjoy the tranquil streams and other beautiful scenery along this picturesque roadway.

Turn left onto Scotch Line Road at the T intersection.

13.0

Turn left on Conlon Road. This road will take you into the fantastic sports fields of Perth, known as CONLON FARM. This land was once the Conlon Farmland.

13.5 10

At the sports fields, go to the right of the Chalet, and follow the path past the children's playground and in front of the tennis courts. Please watch for children. This pathway will take you over a small bridge, which will lead you onto Bathhurst Road.

13.9 11

At the intersection of Bathurst Road and Rogers Road, turn left.

14.5 12

Cross the Tay River and turn right on the first street (John Street). At the bend, take the small path on your right leading to a beautiful "RAINBOW BRIDGE". Hop off your bike and walk over this bridge. Travel straight down this street, passing the beautiful HAGGART **HOUSE** on your left and into **STEWART PARK**.

15.0 13

Cross Gore Street, and you have arrived back at the CRYSTAL PALACE.

FOR MORE INFORMATION CONTACT: PERTH & DISTRICT CHAMBER OF COMMERCE TOLL FREE: 1-888-319-3204 • WELCOME@PERTHCHAMBER.COM • WWW.PERTHCHAMBER.COM