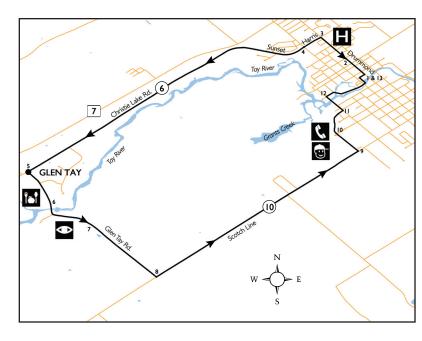

## PERTH AREA CYCLING ROUTES

GLEN TAY • 15KM

KM

Leave the CRYSTAL PALACE parking lot and go Northwest on Drummond St.

0.6

1.3

You will pass by **PERTH MANOR BOUTIQUE HOTEL**, (built in 1868).

1.0

Turn left onto Harris St. just before the railway tracks.

Continue on Harris Street which becomes Sunset Blvd (County Road #6) at the traffic lights, and later becomes Christie Lake Road.

6.3

At the village of GLEN TAY, turn left onto Glen Tay Road. This is also part of the Rideau Heritage Route. Within metres of turning left, you can visit the LITTLE STREAM BAKERY for an organic snack. Continue past the bakery and within metres, stop and take a peek at MCVEIGH'S TAYVIEW MINIATURES AND BARN CRITTERS.

7.1

Continue up the hill and over. If you enjoy knitting, take a moment to stop on the left side at the bottom of the hill, to visit JANIE H. KNITS. You are in for a wonderful treat as Janie has some of the most wonderful fabrics.

8.3

Enjoy the tranquil streams and other beautiful scenery along this picturesque roadway.

Turn left onto Scotch Line Road at the T intersection.

13.0

Turn left on Conlon Road. This road will take you into the fantastic sports fields of Perth, known as CONLON FARM. This land was once the Conlon Farmland.

13.5 10

At the sports fields, go to the right of the Chalet, and follow the path past the children's playground and in front of the tennis courts. Please watch for children. This pathway will take you over a small bridge, which will lead you onto Bathhurst Road.

13.9 11

At the intersection of Bathurst Road and Rogers Road, turn left.

14.5 12

Cross the Tay River and turn right on the first street (John Street). At the bend, take the small path on your right leading to a beautiful "RAINBOW BRIDGE". Hop off your bike and walk over this bridge. Travel straight down this street, passing the beautiful HAGGART **HOUSE** on your left and into **STEWART PARK**.

15.0 13

Cross Gore Street, and you have arrived back at the CRYSTAL PALACE.

FOR MORE INFORMATION CONTACT: PERTH & DISTRICT CHAMBER OF COMMERCE TOLL FREE: 1-888-319-3204 • WELCOME@PERTHCHAMBER.COM • WWW.PERTHCHAMBER.COM